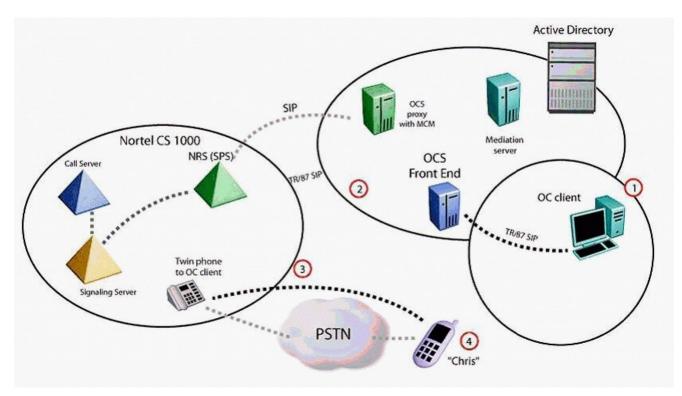

#### Answer: D

2.Click on the Exhibit button.

You are dispatched to engineer a Converged Office solution with Remote Call Control.

Which component in the exhibit performs the SIP CTI/TR87 functionality?

A.Application Proxy server

**B.Network Connect Service** 

C.Active Directory

**D.Signaling Server** 

#### Answer: D

3.A company is planning to deploy a new Communication Server (CS) 1000E with Nortel Converged Office. They want to provide media security (SRTP) to encrypt the IP media path to and from all of the DSP channels.