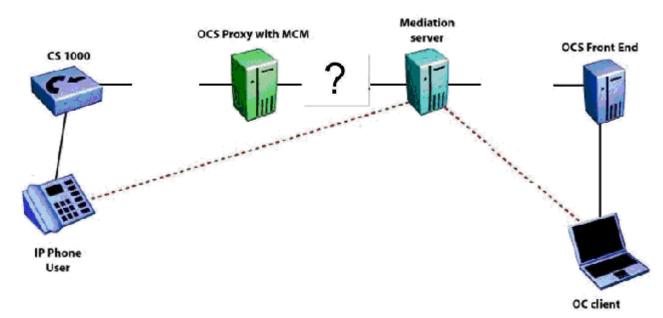

### Version : Demo

1. Click on the Exhibit button.

An Office Communicator (OC) 2007 user makes a call to an IP telephone user. Both OC 2007 and IP telephone users are talking with one another.

Which protocol shown in the exhibit provides the communications between the Office Communicator Server (OCS) Proxy with MCM and the Mediation Server?

#### Answer: D

2.Click on the Exhibit button.

You are dispatched to engineer a Converged Office solution with Remote Call Control.

Which component in the exhibit performs the SIP CTI/TR87 functionality?

A.Application Proxy server