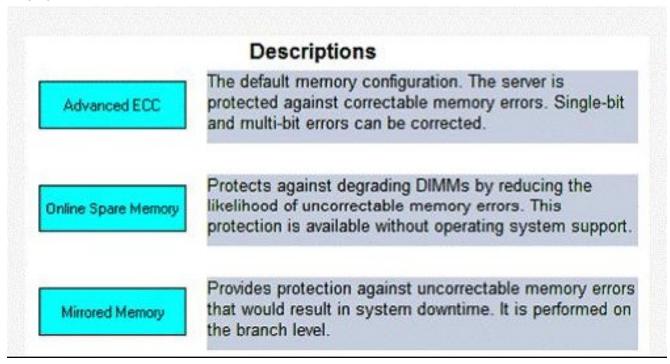

9. Which component incorporate HP CCI solution architecture

Answer: Access tire, Compute tier and Resource tire

10. Which HP insight control data center edition product is completely independent from HP

## Answer:

5. Using only 72GB dard drives, what is total usable disk storage of a fully populated storageworx SB40C using RAID 5 with hot-spare.

Answer: 360 GB

Which type o fmemory does BL465c use:Answer: PC2-5300 registered DDR2 DIMM